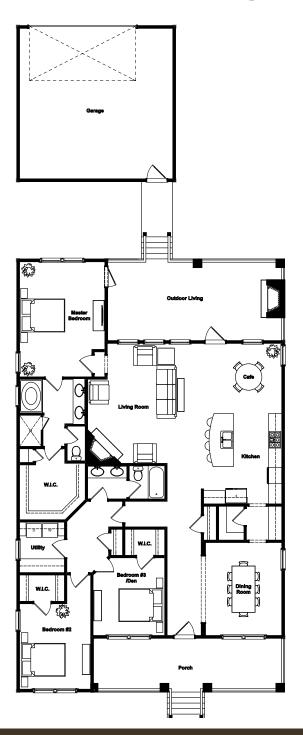

## **MAULDIN**

Lifestone Residential | Village District 3 Bedrooms | 2 Baths | 2049 Sq. Feet

This little charmer will delight you. It is a one level, 3 bedroom home complete with an ample family room, kitchen with attractive island and eat-in area as well as outdoor living space with a fireplace. The master suite features all the high-end finishes that are characteristic of Saluda River Club. The detached garage can be customized to a 3-car capacity to better suit your needs.

 Master Bedroom
 13-0 x 17-0
 Kitchen
 12-0 x 14-0

 Bedroom #2
 11-0 x 13-0
 Cafe
 12-0 x 11-0

 Bedroom #3 / Den
 11-0 x 12-0
 Garage
 23-4 x 24-0

 Living Room
 17-0 x 19-0
 Outdoor Living
 26-0 x 12-0

 Dining Room
 11-0 x 14-4
 Porch
 28-0 x 8-0