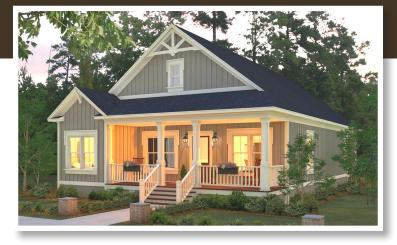

## **MAULDIN**

Lifestone Residential | Village District 3 Bedrooms | 2 Baths | 2049 Sq. Feet

This little charmer will delight you. It is a one level, 3 bedroom home complete with an ample family room, kitchen with attractive island and eat-in area as well as outdoor living space with a fireplace. The master suite features all the high-end finishes that are characteristic of Saluda River Club. The detached garage can be customized to a 3-car capacity to better suit your needs.